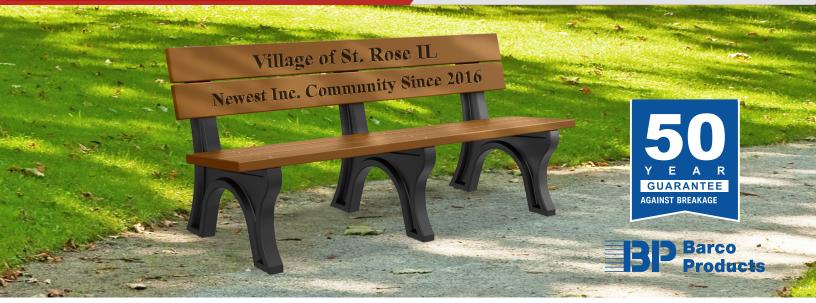

## Order Today for Your Business, School, Organization or Loved One!

The perfect way to remember loved ones residents and showcase local organizations is to purchase a memorial bench. These beautiful Barco Products Memorial Inlay Benches are hand-crafted in the U.S.A. using superior eco-friendly materials. Your bench will leave a lasting message of celebration and add to the beautification of the Village of St. Rose, Illinois.

### **High Quality Personalization**

Every board is precisely engraved by a state-of-the-art CNC machine. Then, each engraving is cleaned and inspected for any imperfections.

| Color:   | Cedar with Black Frames           |
|----------|-----------------------------------|
| Message: | Maximum of 32 characters per line |
|          | (includes spaces and punctuation) |

Although there is a 50 year warranty against breakage on the bench there is no guarantee on the lifetime of the bench. It will not be the Village of St. Rose responsibility to replace it once the bench is no longer usable and/or worn. The Village of St. Rose will take suggestions for the placement of the benches but will have the ultimate decision on where the bench is placed. The village of St. Rose does not profit from the benches. They pay for shipping costs and the concrete to place the bench. The \$1,200 cost covers the personalized bench. By signing and dating this document, you agree to the full terms of this agreement.